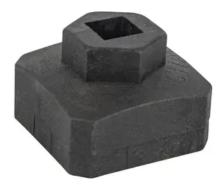

# WIREHOLDER INSTALLATION TOOL for NYLON, SCREW-TYPE WIREHOLDERS

By Chance Catalog # C2070143

Each box of nylon screw-type wireholders includes one installation tool; however, additional tools can be ordered under this part number.

### Features

- 1/2" square internal drive and 1-1/8" hex external drive for accomodated various power driving options
- Black UV resistant color

#### **Product Assets**

Sales Drawings - Sevice Wire Holder Install Tool Specifications - C2070143